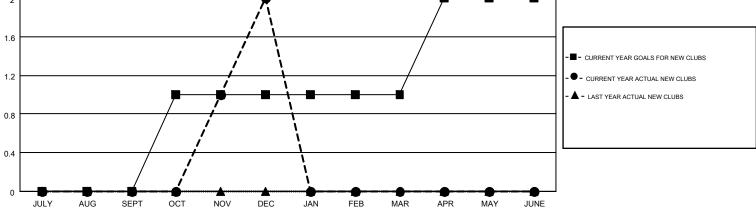

## MONTHLY MEMBERSHIP PROGRESS REPORT

Multiple District 39

Results as of: 12/31/2016

**LOCATION: IDAHO** 

GMT CA 1

|                       |                  | Clubs     |                  |                  |  |
|-----------------------|------------------|-----------|------------------|------------------|--|
| RESULTS FOR 2016-2017 |                  |           |                  |                  |  |
| QUARTER               | NEW CLUB<br>GOAL | NEW CLUBS | DROPPED<br>CLUBS | NET<br>GAIN/LOSS |  |
| JULY/AUG/SEPT         | 0                | 0         | 1                | -1               |  |
| OCT/NOV/DEC           | 1                | 2         | 0                | 2                |  |
| JAN/FEB/MAR           | 0                | 0         | 0                | 0                |  |
| APR/MAY/JUNE          | 1                | 0         | 0                | 0                |  |

## GOALS AND ACTUAL MEMBERS CUMULATIVE

GOALS AND ACTUAL NEW CLUBS CUMULATIVE

| - CURRENT YEAR GOALS FOR NEW |  |
|------------------------------|--|
| EMBERS                       |  |

LAST YEAR ACTUAL MEMBERS