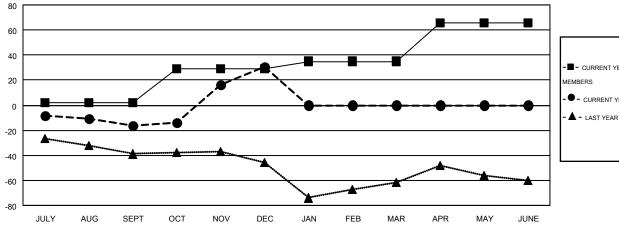

|                       |                    | Members                                |                    |                  |  |
|-----------------------|--------------------|----------------------------------------|--------------------|------------------|--|
| RESULTS FOR 2016-2017 |                    |                                        |                    |                  |  |
| QUARTER               | NEW MEMBER<br>GOAL | CHARTER AND<br>NEW<br>MEMBERS<br>ADDED | DROPPED<br>MEMBERS | NET<br>GAIN/LOSS |  |
| JULY/AUG/SEPT         | 2                  | 26                                     | 42                 | -16              |  |
| OCT/NOV/DEC           | 27                 | 80                                     | 33                 | 47               |  |
| JAN/FEB/MAR           | 6                  | 0                                      | 0                  | 0                |  |
| APR/MAY/JUNE          | 31                 | 0                                      | 0                  | 0                |  |

## GOALS AND ACTUAL MEMBERS CUMULATIVE

GOALS AND ACTUAL NEW CLUBS CUMULATIVE

| - CURRENT YEAR GOALS FOR NEW |  |
|------------------------------|--|
| EMBERS                       |  |

LAST YEAR ACTUAL MEMBERS